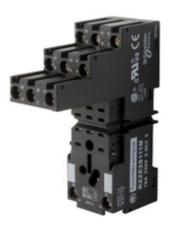

## RXZE2S111M RELAY SOCKET 300V 10A RUZ +OPTIONS

List Price \$3.90 USD

Availability Non-Stock Item: This item is not normally stocked in our distribution facility.